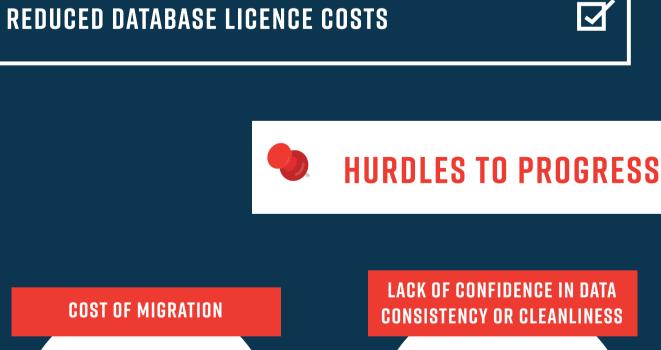

based on interviews with 480 senior managers and specialists involved in SAP-related strategy and decision-making.

RISK OF MIGRATION

68%

**SAP AWARE** 

**SAP COMPETENCY** 

**CENTRES** 

**RELEVANT** 

**PARTNERSHIPS** 

**OPTIONS** 

HIGHLY