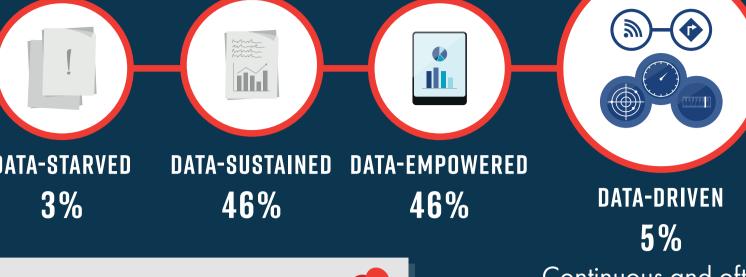

## DATA MATURITY JOURNEY

above average performance based on a range of key outcome indicators

of data driven organizations report

PRACTICAL REQUIREMENTS SET THE SCENE FOR S/4HANA

which encompasses built-in AI, machine learning and advanced analytics.