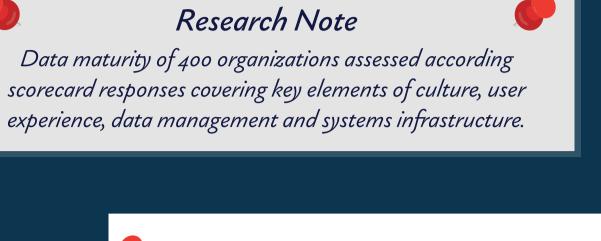

## DATA MATURITY JOURNEY

above average performance based on a range of key outcome indicators

of data driven organizations report

PRACTICAL REQUIREMENTS SET THE SCENE FOR S/4HANA

which encompasses built-in AI, machine learning and advanced analytics.