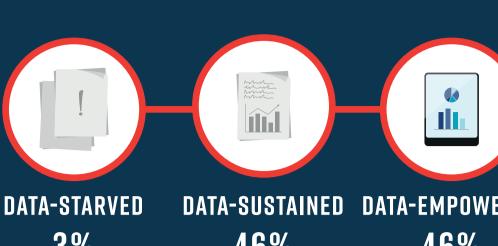

## DATA MATURITY JOURNEY

above average performance based on a range of key outcome indicators

of data driven organizations report

PRACTICAL REQUIREMENTS SET THE SCENE FOR S/4HANA

which encompasses built-in AI, machine learning and advanced analytics.