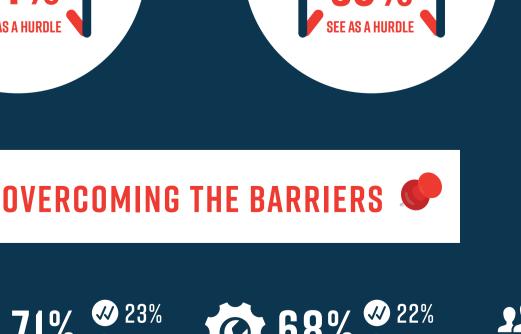

based on interviews with 480 senior managers and specialists involved in SAP-related strategy and decision-making.

RISK OF MIGRATION

68%

**SAP AWARE** 

**SAP COMPETENCY** 

**CENTRES** 

**RELEVANT** 

**PARTNERSHIPS** 